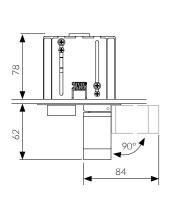

#### ADJUSTMENT AND AIMING

Full recessed position.

Position with aiming and zoom.