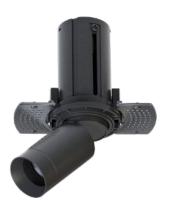

# TERES MICRO ZOOM RECESSED

Design: Esse-Ci

TERES MICRO ZOOM RECESSED is the new directional recessed spotlight with extremely small dimensions and high performance: in only 65 mm per 31mm of diameter is concentrated a spot with adjustable beam lens (from 10° to 40°) perfect for an accent light in those areas where the presence of the fixture must be discreet.

#### ADJUSTMENT AND AIMING

Full recessed position.

Position with aiming and zoom.