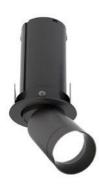

# TERES MICRO ZOOM RECESSED

Design: Esse-Ci

TERES MICRO ZOOM RECESSED is the new directional recessed spotlight with extremely small dimensions and high performance: in only 65 mm per 31mm of diameter is concentrated a spot with adjustable beam lens (from 10° to 40°) perfect for an accent light in those areas where the presence of the fixture must be discreet.

Available in recessed versions with visible frame or frameless, single or with multiple spots.

51

50