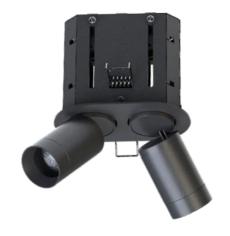

## TERES MICRO ZOOM RECESSED 2X

#### OPTIC

Internal lens: adjustable emission from 10° to 40°.