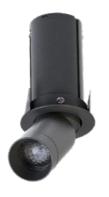

# TERES MICRO ZOOM RECESSED

Design: Esse-Ci

TERES MICRO ZOOM RECESSED is the new directional recessed spotlight with extremely small dimensions and high performance: in only 65 mm per 31mm of diameter is concentrated a spot with adjustable beam lens (from 10° to 40°) perfect for an accent light in those areas where the presence of the fixture must be discreet.

Available in recessed versions with visible frame or frameless, single or with multiple spots.

51

50