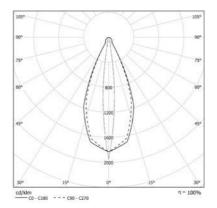

Eye safety: RG0/RG1

Mac Adams 3 L80/B10 >50.000h CERTIFICATIONS

5 years warranty

**ON REQUEST** 

**Specifications** Built-in driver.

Optic

· Honeycomb optic

 $\cdot$  Internal lens: adjustable emission from 10° to 40°

#### OPTIC

Internal lens: adjustable emission from 10° to 40°.

#### OPTIC

Internal lens: adjustable emission from 10° to 40°.

3000K

| COLOUR TEMPERATURE |    |     | 4000K |
|--------------------|----|-----|-------|
| COD                | À  | lm  |       |
| 14ZM3L49NR         | 3W | 262 |       |
| 14ZM7L49NR         | 7W | 560 |       |