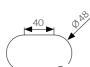

# TERES MICRO ZOOM RECESSED

Design: Esse-Ci

TERES MICRO ZOOM RECESSED is the new directional recessed spotlight with extremely small dimensions and high performance: in only 65 mm per 31mm of diameter is concentrated a spot with adjustable beam lens (from 10° to 40°) perfect for an accent light in those areas where the presence of the fixture must be discreet.