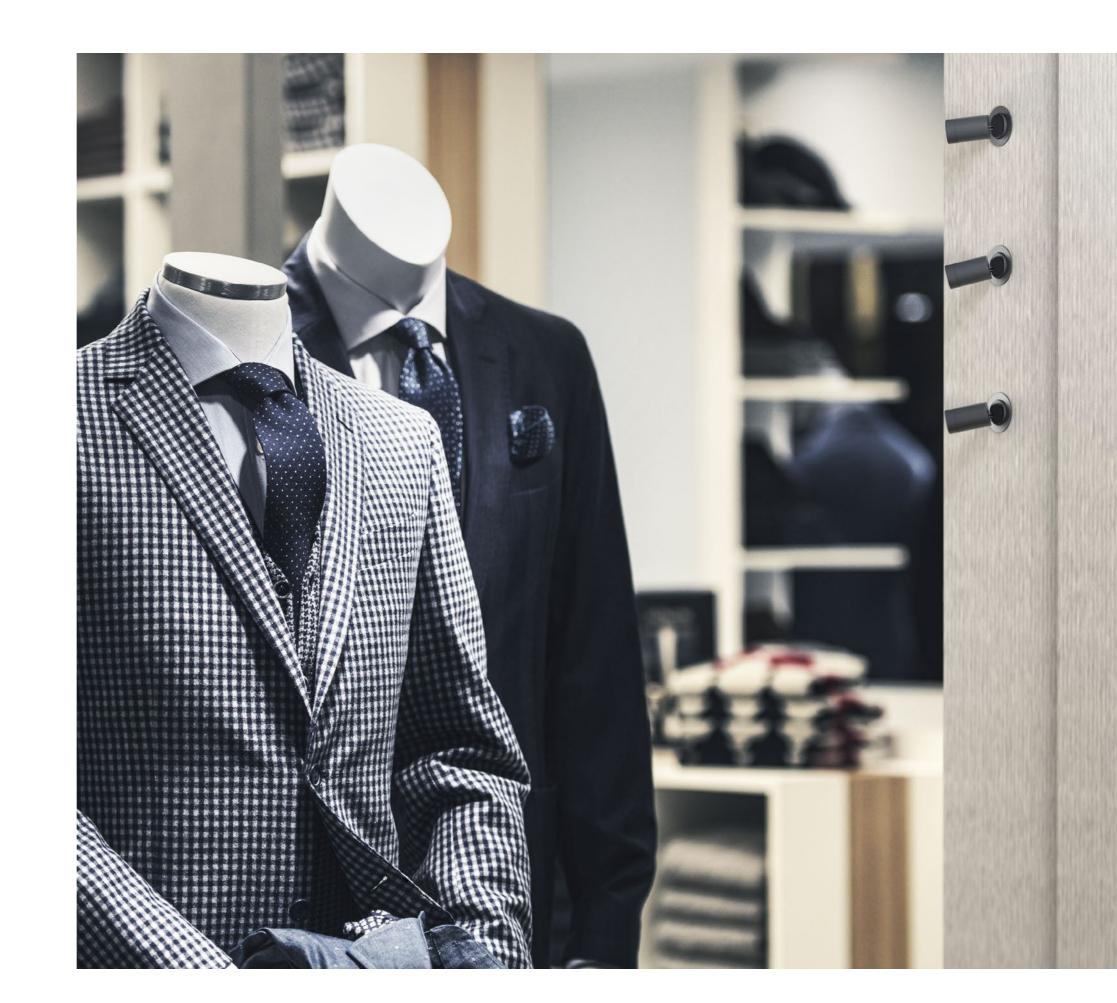

# TERES MICRO ZOOM RECESSED

Design: Esse-Ci

TERES MICRO ZOOM RECESSED is the new directional recessed spotlight with extremely small dimensions and high performance: in only 65 mm per 31mm of diameter is concentrated a spot with adjustable beam lens (from 10° to 40°) perfect for an accent light in those areas where the presence of the fixture must be discreet.

Available in recessed versions with visible frame or frameless, single or with multiple spots.

51

50