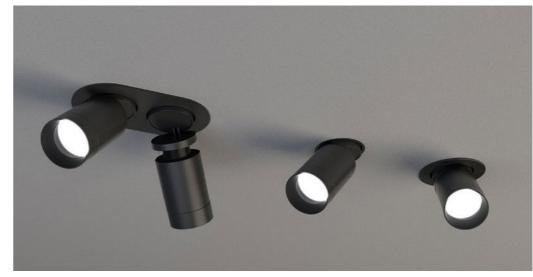

# TERES MICRO ZOOM RECESSED

Design: Esse-Ci

TERES MICRO ZOOM RECESSED is the new directional recessed spotlight with extremely small dimensions and high performance: in only 65 mm per 31mm of diameter is concentrated a spot with adjustable beam lens (from 10° to 40°) perfect for an accent light in those areas where the presence of the fixture must be discreet.

Available in recessed versions with visible frame or frameless, single or with multiple spots.

51

50

#### ADJUSTMENT AND AIMING

Full recessed position.

Position with aiming and zoom.