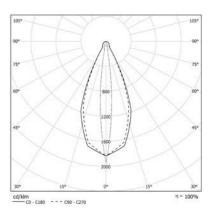

#### OPTIC

Internal lens: adjustable emission from 10° to 40°.

#### OPTIC

Internal lens: adjustable emission from 10° to 40°.

3000K

| COLOUR TEMPERATURE |    |     | 4000K |
|--------------------|----|-----|-------|
| COD                | À  | lm  |       |
| 14ZM3L49NR         | 3W | 262 |       |
| 14ZM7L49NR         | 7W | 560 |       |

| COD        | Ä  | lm  |  |
|------------|----|-----|--|
| 14ZM3L39NR | 3W | 238 |  |
| 14ZM7L39NR | 7W | 510 |  |

| COLOUR TEMPERA | TURE | •   | 4000K      |    |     |
|----------------|------|-----|------------|----|-----|
| COD            | À    | lm  | COD        | À  | lm  |
| 14ZM3L49NF     | 3W   | 262 | 14ZM3L39NF | 3W | 238 |
| 14ZM7L49NF     | 7W   | 560 | 14ZM7L39NF | 7W | 510 |