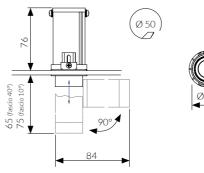

# TERES MICRO ZOOM RECESSED

Design: Esse-Ci

TERES MICRO ZOOM RECESSED is the new directional recessed spotlight with extremely small dimensions and high performance: in only 65 mm per 31mm of diameter is concentrated a spot with adjustable beam lens (from 10° to 40°) perfect for an accent light in those areas where the presence of the fixture must be discreet.

Available in recessed versions with visible frame or frameless, single or with multiple spots.

51

50

Eye safety: RG0/RG1

Mac Adams 3 L80/B10 >50.000h CERTIFICATIONS

5 years warranty

**ON REQUEST** 

**Specifications** Built-in driver.

Optic

· Honeycomb optic

 $\cdot$  Internal lens: adjustable emission from 10° to 40°