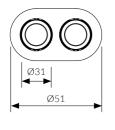

emission from 10° to 40°.









3000K

| COLOUR TEMPERATURE |    |     | 4000K |
|--------------------|----|-----|-------|
| COD                | À  | lm  |       |
| 14ZM3L49NR         | 3W | 262 |       |
| 14ZM7L49NR         | 7W | 560 |       |

| COD        | Ä  | lm  |  |
|------------|----|-----|--|
| 14ZM3L39NR | 3W | 238 |  |
| 14ZM7L39NR | 7W | 510 |  |

| COLOUR TEMPERA | TURE | •   | 4000K      |    |     |
|----------------|------|-----|------------|----|-----|
| COD            | À    | lm  | COD        | À  | lm  |
| 14ZM3L49NF     | 3W   | 262 | 14ZM3L39NF | 3W | 238 |
| 14ZM7L49NF     | 7W   | 560 | 14ZM7L39NF | 7W | 510 |

54

3000K

esse-ci TERES MICRO ZOOM RECESSED

## TERES MICRO ZOOM RECESSED 2X

#### OPTIC

Internal lens: adjustable emission from 10° to 40°.













## TECHNICAL NOTE

#### ADJUSTMENT AND AIMING



Full recessed position.



Position with aiming and zoom.

#### COLOUR TEMPERATURE 4000K 3000K

| COD         | Ä    | lm   |  |
|-------------|------|------|--|
| 14ZM23L49NR | 2X3W | 524  |  |
| 14ZM27L49NR | 2X7W | 1120 |  |

| COD         | Ä    | lm   |  |
|-------------|------|------|--|
| 14ZM23L39NR | 2X3W | 476  |  |
| 14ZM27L39NR | 2X7W | 1020 |  |

56