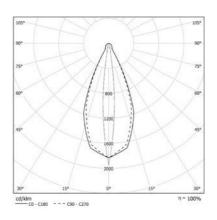

Eye safety: RG0/RG1

Mac Adams 3 L80/B10 >50.000h CERTIFICATIONS

5 years warranty

**ON REQUEST** 

**Specifications** Built-in driver.

Optic

· Honeycomb optic

 $\cdot$  Internal lens: adjustable emission from 10° to 40°

#### OPTIC

Internal lens: adjustable emission from 10° to 40°.

#### OPTIC

Internal lens: adjustable emission from 10° to 40°.

3000K

| COLOUR TEMPERATURE |    |     | 4000K |
|--------------------|----|-----|-------|
| COD                | À  | lm  |       |
| 14ZM3L49NR         | 3W | 262 |       |
| 14ZM7L49NR         | 7W | 560 |       |