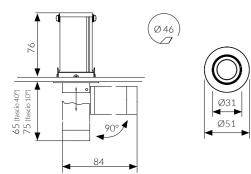

# TERES MICRO ZOOM RECESSED

Design: Esse-Ci

TERES MICRO ZOOM RECESSED is the new directional recessed spotlight with extremely small dimensions and high performance: in only 65 mm per 31mm of diameter is concentrated a spot with adjustable beam lens (from 10° to 40°) perfect for an accent light in those areas where the presence of the fixture must be discreet.

Available in recessed versions with visible frame or frameless, single or with multiple spots.

51

50