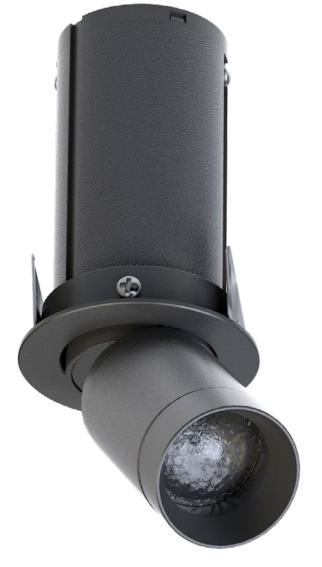

# TERES MICRO ZOOM RECESSED

Design: Esse-Ci

TERES MICRO ZOOM RECESSED is the new directional recessed spotlight with extremely small dimensions and high performance: in only 65 mm per 31mm of diameter is concentrated a spot with adjustable beam lens (from 10° to 40°) perfect for an accent light in those areas where the presence of the fixture must be discreet.

Available in recessed versions with visible frame or frameless, single or with multiple spots.

51

50