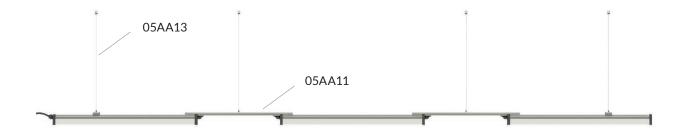

### INSTALLATION EXAMPLE

Thanks to the 05AA11 accessory you can install the devices in suspended continuous line by avoiding the use of busbars or cable raceways. This bracket serves as the mechanical joining, allows the masking of the connection cable between 2 devices and reduces the suspension points. It is click fixed on the devices and can be cut at the construction site.