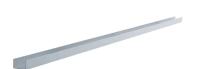

### 05AA11

Bracket for continuous rows installation length 1500mm.

### INSTALLATION EXAMPLE

Thanks to the 05AA11 accessory you can install the devices in suspended continuous line by avoiding the use of busbars or cable raceways. This bracket serves as the mechanical joining, allows the masking of the connection cable between 2 devices and reduces the suspension points. It is click fixed on the devices and can be cut at the construction site.