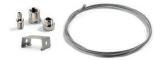

## ACCESSORIES



### 05AA13

Single wire 1500mm adjustable suspension kit.



### 05AA1330

Single wire 3000mm adjustable suspension kit.



### 05AA14

Spacers kit for ceiling mounting.



### 05AA11

Bracket for continuous rows installation length 1500mm.



### 05AA15

Brackets kit for wall installation.



Transparent protective glass.

# TECHNICAL NOTE

### INSTALLATION EXAMPLE

Thanks to the 05AA11 accessory you can install the devices in suspended continuous line by avoiding the use of busbars or cable raceways. This bracket serves as the mechanical joining, allows the masking of the connection cable between 2 devices and reduces the suspension points. It is click fixed on the devices and can be cut at the construction site.