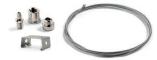

## ACCESSORIES



### 05AA13

Single wire 1500mm adjustable suspension kit.



### 05AA1330

Single wire 3000mm adjustable suspension kit.



### 05AA14

Spacers kit for ceiling mounting.



### 05AA11

Bracket for continuous rows installation length 1500mm.



### 05AA15

Brackets kit for wall installation.



Transparent protective glass.

# TECHNICAL NOTE

### INSTALLATION EXAMPLE

Thanks to the 05AA11 accessory you can install the devices in suspended continuous line by avoiding the use of busbars or cable raceways. This bracket serves as the mechanical joining, allows the masking of the connection cable between 2 devices and reduces the suspension points. It is click fixed on the devices and can be cut at the construction site.