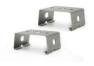

## ACCESSORIES



### 05AA13

Single wire 1500mm adjustable suspension kit.



### 05AA1330

Single wire 3000mm adjustable suspension kit.



### 05AA14

Spacers kit for ceiling mounting.



### 05AA11

Bracket for continuous rows installation length 1500mm.



### 05AA15

Brackets kit for wall installation.



Transparent protective glass.

# TECHNICAL NOTE

### INSTALLATION EXAMPLE

Thanks to the 05AA11 accessory you can install the devices in suspended continuous line by avoiding the use of busbars or cable raceways. This bracket serves as the mechanical joining, allows the masking of the connection cable between 2 devices and reduces the suspension points. It is click fixed on the devices and can be cut at the construction site.