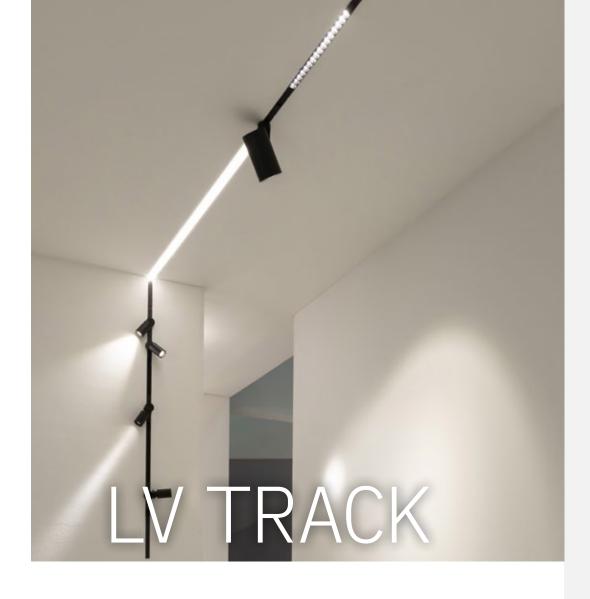

**LVTRACK** is suitable for all Esse-Ci **48V LV lighting fixtures.** The track is available in three versions for surface, recessed and suspended applications. Each track boasts **minimal dimensions** for an absolutely discrete installation effect. A wide range of accessories complements each track style. Being SELV, **rapid and safe coupling of luminaires** is possible. Esse-Ci **LV TRACK** promotes optimum **flexibility and minimalism** without compromising performance.

# LV TRACK

Ceiling version.

| Cod.   | Notes                | Lmm  |
|--------|----------------------|------|
| 15LV1M | Electrified LV Track | 1000 |
| 15LV2M | Electrified LV Track | 2000 |
| 15LV3M | Electrified LV Track | 3000 |