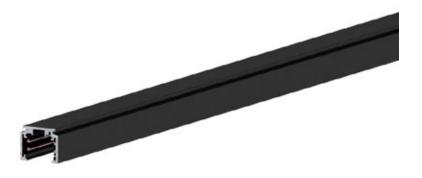

# LV TRACK

Ceiling version.

| Cod.   | Notes                | Lmm  |
|--------|----------------------|------|
| 15LV1M | Electrified LV Track | 1000 |
| 15LV2M | Electrified LV Track | 2000 |
| 15LV3M | Electrified LV Track | 3000 |

### **SPECIFICATIONS**

Low voltage tracks (up to 60V dc) Circuits: 2 x 15A + Databus circuit.

#### BODY

Aluminium