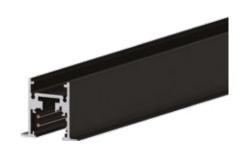

# LV TRACK RECESSED

Recessed version.

| Cod.    | Notes                | Lmm  |
|---------|----------------------|------|
| 15LV1RM | Electrified LV Track | 1000 |
| 15LV2RM | Electrified LV Track | 2000 |
| 15LV3RM | Electrified LV Track | 3000 |