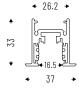

### **SPECIFICATIONS**

Low voltage tracks (up to 60V dc) Circuits: 2 x 15A + Databus circuit.