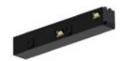

# LV TRACK RECESSED

Recessed version.

| Cod.    | Notes                | Lmm  |
|---------|----------------------|------|
| 15LV1RM | Electrified LV Track | 1000 |
| 15LV2RM | Electrified LV Track | 2000 |
| 15LV3RM | Electrified LV Track | 3000 |