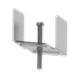

# LV TRACK

Ceiling version.

| Cod.   | Notes                | Lmm  |
|--------|----------------------|------|
| 15LV1M | Electrified LV Track | 1000 |
| 15LV2M | Electrified LV Track | 2000 |
| 15LV3M | Electrified LV Track | 3000 |