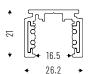

### **SPECIFICATIONS**

Low voltage tracks (up to 60V dc) Circuits: 2 x 15A + Databus circuit.

#### BODY

Aluminium