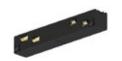

# LV TRACK

Ceiling version.

| Cod.   | Notes                | Lmm  |
|--------|----------------------|------|
| 15LV1M | Electrified LV Track | 1000 |
| 15LV2M | Electrified LV Track | 2000 |
| 15LV3M | Electrified LV Track | 3000 |

### **SPECIFICATIONS**

Low voltage tracks (up to 60V dc) Circuits: 2 x 15A + Databus circuit.