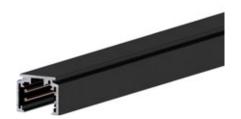

# LV TRACK

Ceiling version.

| Cod.   | Notes                | Lmm  |
|--------|----------------------|------|
| 15LV1M | Electrified LV Track | 1000 |
| 15LV2M | Electrified LV Track | 2000 |
| 15LV3M | Electrified LV Track | 3000 |