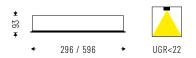

#### FEATURES

| ŝ                      | Direct emission                                          |
|------------------------|----------------------------------------------------------|
| ۲                      | UGR <22; <19                                             |
| <b>%</b>               | IP 54(frontalmente)                                      |
| LED                    |                                                          |
| <b>^</b>               | 3000K/4000K                                              |
| <u>-</u> D-            | >112 lm/W                                                |
|                        | CRI >90                                                  |
| 60                     | Eye safety: RGO/RG1                                      |
|                        | Mac Adams 3                                              |
| X                      | L80/B10 >50.000h                                         |
| CERTIF                 | ICATIONS                                                 |
| ٢€                     | EEA Conformity                                           |
| D                      | Energy efficiency                                        |
| <b>Q</b>               | 5 years warranty                                         |
| DN REQ                 | UEST                                                     |
|                        | DALI - code D                                            |
| *                      | Bluetooth - code BT*                                     |
| <b>∆</b> <sup>3h</sup> | Emergency 1 hr - code EM<br>Emergency 3 hrs - code EM3H* |
| ⊞                      | False ceiling version<br>625x625mm*                      |
| Р                      | Ceiling mount<br>installation kit*                       |
| <b>\$</b>              | 5000K - code K5*                                         |

#### SPECIFICATIONS

Built-in driver. Quick connector for easy wiring. High homogeneity satin acrylic diffuser glued to the body, UGR <22. Additional microprismatic plate applied on the structure, UGR <19.