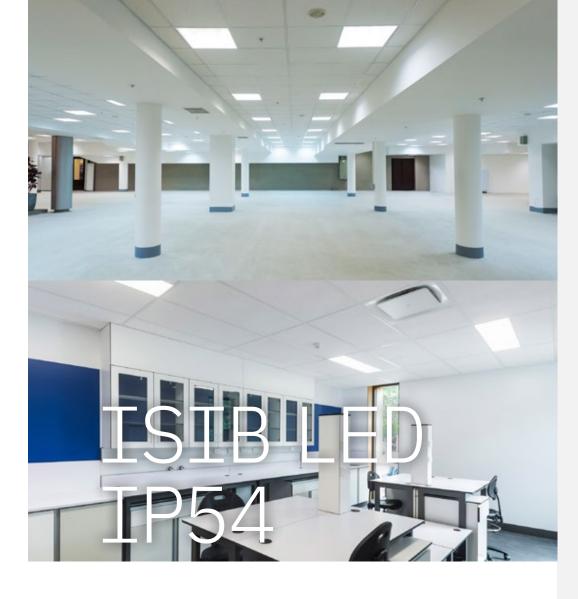

ISIB LED IP54 fixtures with back light LED technology are the perfect mix between competitiveness, performance and flexibility. Perfect homogeneous emission thanks to the frosted or microprismatic diffuser. The IP54 rating make it also suitable for environments where a high degree of protection is required. Ideal for false ceilings with exposed structure, ISIB LED IP54 can be installed also on plasterboard thanks to the dedicated accessory.