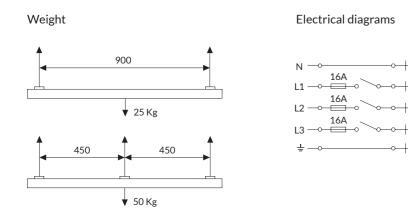

#### WEIGHT AND ELECTRICAL DIAGRAMS

  The 3-phase supply allows for an overall loading of 16 A (10500 VA) which can be divided among the 3 circuits (3x3500 VA).
- The earth positioned on the side leads to an asymmetrical structure of the track.