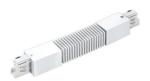

B Black RAL 9011 - Code: C8

VERSIONS

EUROSTANDARD TRACK ACCESSORIES



# E U R O S T A N D A R D T R A C K



ON/OFF version

#### COD

| 15AA1 | 1mt electrified track |
|-------|-----------------------|
| 15AA2 | 2mt electrified track |
| 15AA3 | 3mt electrified track |

IP 20



\* The cross section view shows the position of each line.

## EUROSTANDARD TRACK

## ACCESSORIES



#### 15AA1330

Steel cable suspension kit. Cable length 3000mm.



#### 15AA09

End cap.



#### 15AA09ELDX 15AA09ELSX

Live end 250V-50Hz max16A.



#### 15AA05DX 15AA05SX

L coupler ON-OFF 250V-50Hz max 16A.



#### 15AA06DX 15AA06SX 15AA08DX

15AA08SX

T coupler ON-OFF 250V-50Hz max 16A.



#### 15AA07

X coupler ON-OFF 250V-50Hz max 16A.



#### 15AA11

Concealed straight coupler ON-OFF 250V-50Hz max 16A.



#### 15AA12

Flexible coupler ON-OFF 250V-50Hz max 16A.

## TECHNICAL NOTE

#### WEIGHT AND ELECTRICAL DIAGRAMS



#### EXAMPLE OF INSTALLATION DIAGRAM WITH ITEM CODES



## EUROSTANDARD TRACK

## COMPATIBLE PRODUCTS