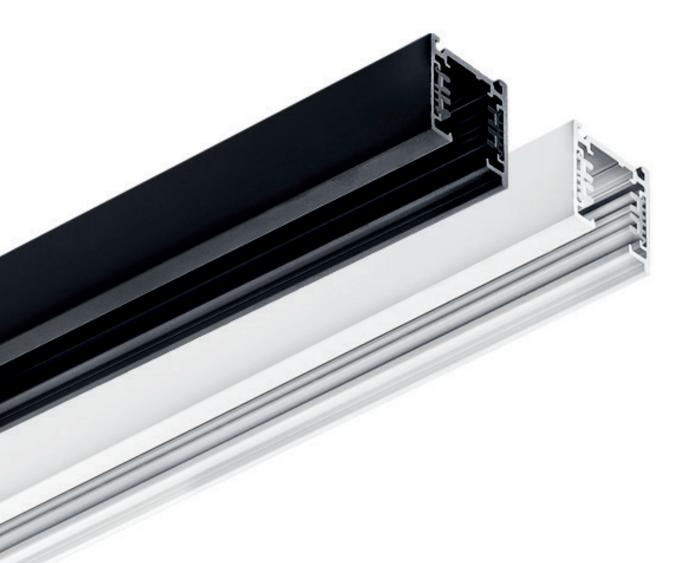

# E U R O S T A N D A R D T R A C K

A three-phase track for who is looking for competitiveness or who would like to use Bluetooth spotlight.

The ON/OFF three-phase track is available in a black and white versions, with lengths up to 3 meters, and as the DALI version, a wide range of accessories is available.

CERTIFICATIONS

**CE** IP 20

COLOURS

White RAL 9003 - Code: B Black RAL 9011 - Code: C8

VERSIONS

EUROSTANDARD TRACK ACCESSORIES

# E U R O S T A N D A R D T R A C K

ON/OFF version