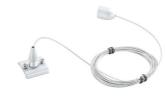

can be divided among the 3 circuits (3x3500 VA).
- The earth positioned on the side leads to an asymmetrical structure of the track.

  As a consequence couplers must be selected carefully.

B O D Y Manufactured from die-cast aluminum.

L E G A L R E F E R E N C E S In compliance with the safety standards UNI EN 12464-1 (lighting for working places).

CERTIFICATIONS

**CE** IP 20

COLOURS

White RAL 9003 - Code: B Black RAL 9011 - Code: C8

VERSIONS

EUROSTANDARD TRACK ACCESSORIES



# E U R O S T A N D A R D T R A C K



ON/OFF version

#### COD

| 15AA1 | 1mt electrified track |
|-------|-----------------------|
| 15AA2 | 2mt electrified track |
| 15AA3 | 3mt electrified track |

IP 20



\* The cross section view shows the position of each line.

## EUROSTANDARD TRACK

## ACCESSORIES



#### 15AA1330

Steel cable suspension kit. Cable length 3000mm.



#### 15AA09

End cap.



#### 15AA09ELDX 15AA09ELSX

Live end 250V-50Hz max16A.



#### 15AA05DX 15AA05SX

L coupler ON-OFF 250V-50Hz max 16A.



#### 15AA06DX 15AA06SX 15AA08DX

15AA08SX

T coupler ON-OFF 250V-50Hz max 16A.



#### 15AA07

X coupler ON-OFF 250V-50Hz max 16A.



#### 15AA11

Concealed straight coupler ON-OFF 250V-50Hz max 16A.



#### 15AA12

Flexible coupler ON-OFF 250V-50Hz max 16A.

## TECHNICAL NOTE

#### WEIGHT AND ELECTRICAL DIAGRAMS



#### EXAMPLE OF INSTALLATION DIAGRAM WITH ITEM CODES



## EUROSTANDARD TRACK

## COMPATIBLE PRODUCTS