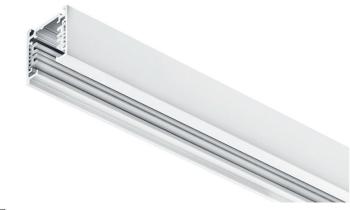

#### COD

| 15AA1 | 1mt electrified track |
|-------|-----------------------|
| 15AA2 | 2mt electrified track |
| 15AA3 | 3mt electrified track |

IP 20

\* The cross section view shows the position of each line.