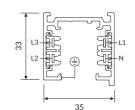

e switched individually.

  The 3-phase supply allows for an overall loading of 16 A (10500 VA) which can be divided among the 3 circuits (3x3500 VA).
- The earth positioned on the side leads to an asymmetrical structure of the track.

  As a consequence couplers must be selected carefully.

B O D Y Manufactured from die-cast aluminum.

L E G A L R E F E R E N C E S In compliance with the safety standards UNI EN 12464-1 (lighting for working places).

CERTIFICATIONS

**CE** IP 20

COLOURS

White RAL 9003 - Code: B Black RAL 9011 - Code: C8

VERSIONS

EUROSTANDARD TRACK ACCESSORIES



# E U R O S T A N D A R D T R A C K



ON/OFF version

#### COD

| 15AA1 | 1mt electrified track |
|-------|-----------------------|
| 15AA2 | 2mt electrified track |
| 15AA3 | 3mt electrified track |

IP 20



\* The cross section view shows the position of each line.

## EUROSTANDARD TRACK

## ACCESSORIES



#### 15AA1330

Steel cable suspension kit. Cable length 3000mm.



#### 15AA09

End cap.



#### 15AA09ELDX 15AA09ELSX

Live end 250V-50Hz max16A.



#### 15AA05DX 15AA05SX

L coupler ON-OFF 250V-50Hz max 16A.



#### 15AA06DX 15AA06SX 15AA08DX

15AA08SX

T coupler ON-OFF 250V-50Hz max 16A.



#### 15AA07

X coupler ON-OFF 250V-50Hz max 16A.



#### 15AA11

Concealed straight coupler ON-OFF 250V-50Hz max 16A.



#### 15AA12

Flexible coupler ON-OFF 250V-50Hz max 16A.

## TECHNICAL NOTE

#### WEIGHT AND ELECTRICAL DIAGRAMS



#### EXAMPLE OF INSTALLATION DIAGRAM WITH ITEM CODES



## EUROSTANDARD TRACK

## COMPATIBLE PRODUCTS