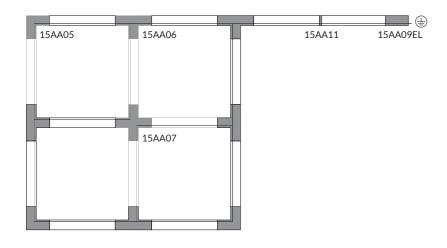

#### EXAMPLE OF INSTALLATION DIAGRAM WITH ITEM CODES

#### 15AA09

End cap.

#### 15AA09ELDX 15AA09ELSX

Live end 250V-50Hz max16A.

#### 15AA05DX 15AA05SX

L coupler ON-OFF 250V-50Hz max 16A.

#### 15AA06DX 15AA06SX 15AA08DX

15AA08SX

T coupler ON-OFF 250V-50Hz max 16A.

#### 15AA07

X coupler ON-OFF 250V-50Hz max 16A.

#### 15AA11

Concealed straight coupler ON-OFF 250V-50Hz max 16A.