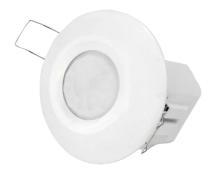

# DIMKIT-HCL

DIMKITHCL is an intelligent sensor operating as a Pir Detection sensor, a Daylight sensor and a color temperature automatic control unit.

By means of the infra-red programming unit the user can set the latitude of the building, date and time. Depending on the context of use, he can select one of the nine preset profiles (with different combinations of color temperature and brightness) or configure a customized profile. The sensor controls 40 DALI devices.

COD

DIMKITHCL