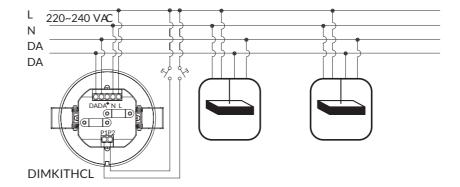

# DIMKIT-HCL



DIMKITHCL is an intelligent sensor operating as a Pir Detection sensor, a Daylight sensor and a color temperature automatic control unit.

By means of the infra-red programming unit the user can set the latitude of the building, date and time. Depending on the context of use, he can select one of the nine preset profiles (with different combinations of color temperature and brightness) or configure a customized profile. The sensor controls 40 DALI devices.

COD

DIMKITHCL

# ACCESSORIES



### DIMHCLPROGRAMMER

Infra-red programming unit.
Setting of predefined discrete
parameter values and programmable
functions.

# TECHNICAL NOTE

### CONNECTION DIAGRAM