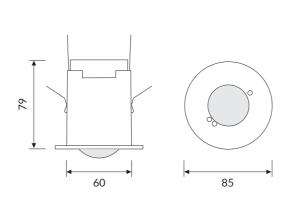

Available in both recessed version (DIMKITBTR) and ceiling version (DIMKITBTP).

For recessed installation, make a 73/75mm diameter hole through a standard ceiling board