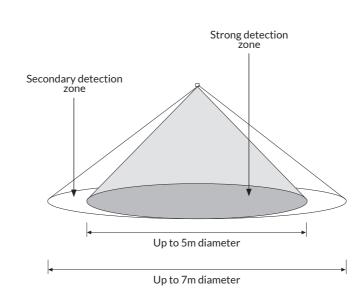

#### DETECTION ZONE

For optimum coverage recommended mounting height from 2,4 to 5m.