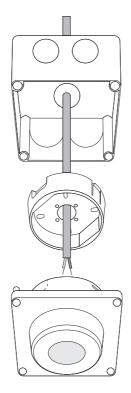

### INSTALLATION

cable: 5,2m - 17mm

Mounting Box with M20 cable entry membrane options.

Optional internal Back Plate with knock out options

Front Cover and Control Unit