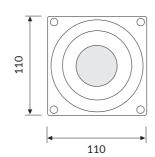

### INSTALLATION

cable: 5,2m - 17mm

Mounting Box with M20 cable entry membrane options.

Optional internal Back Plate with knock out options

Front Cover and Control Unit