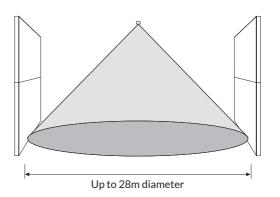

### MOUNTING HEIGHT UP TO 14 M

This lighting control has an IP66 rated weatherproof enclosure suitable for installation in large areas.

Range: 5-2000 lux.