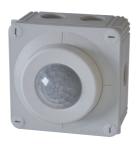

This lighting control has an IP66 rated weatherproof enclosure suitable for installation in large areas.

Range: 5-2000 lux.

### INSTALLATION

cable: 5,2m - 17mm

Mounting Box with M20 cable entry membrane options.

Optional internal Back Plate with knock out options

Front Cover and Control Unit