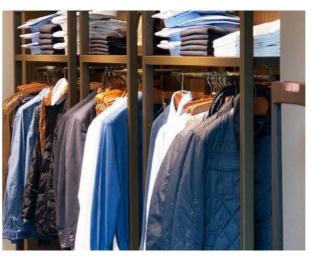

#### FASHION LED MODULES

Light spectrum optimized for warm and saturated colours, together with a pure and cold white, **makes the clothes shine** creating a harmonious environment.

Lighting plays a key role in product presentations, especially when it comes from the fashion world: it's very important to emphasize materials, colors and show the quality level of the garments.