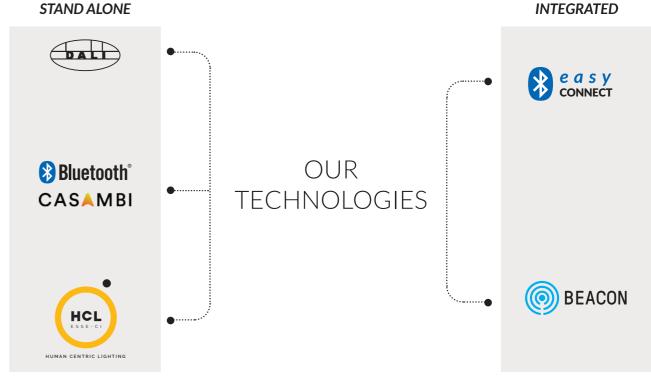

#### STAND ALONE

**DALI** - The DALI (Digital Addressable Lighting Interface) communication protocol is a standard for the **control of light fixtures in light management**. For each DALI line, it is possible to control up to 64 addresses and/or 16 groups.

#### Bluetooth<sup>®</sup> CASAMBI

**BT - Bluetooth on the Casambi** interface which makes it possible, through remote control from an App, to **manage the network of fixtures or wireless sensors** (e.g. presence/light sensors). The same network can contain 127 nodes, with the option of controlling multiple networks at the same time.

HCL - The HCL system reproduces light's natural rhythms in all indoor spaces, with numerous benefits for the human body: biorhythms are regularised, mood is improved, and productivity is increasedimprovement of mood and increase of productivity.

**BE - Bluetooth Easy Connect** is a new wireless management system that offers a range of fixtures which, by communicating **via Bluetooth**, make it possible to **manage medium-sized systems fully automatically** and with endless scalability options for building automation.

#### **BEACON**

**BEACON** - Small programmable devices, integrated in the fixture, that **use Bluetooth technology** to check for smartphones or tablets and communicate with them. This technology, in fact, makes it possible **to send information and a wide range of contents** (texts, photos, videos, documents, questionnaires, and much more).