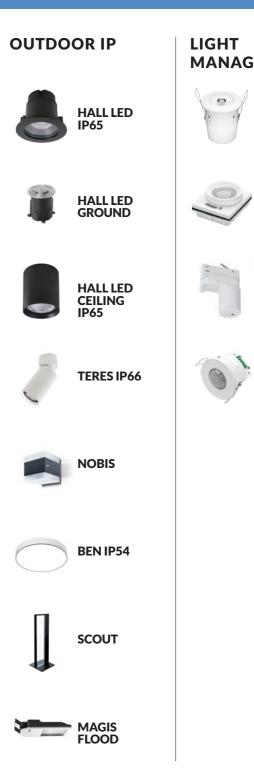

# PRODUCT RANGE

| TRACK<br>SYSTEMS                            | WALL<br>// FLOOR | INDUSTRIAL IP             | MEDICALS         | EMERGENCY       | HCL                         |
|---------------------------------------------|------------------|---------------------------|------------------|-----------------|-----------------------------|
| EUROSTANDARD<br>TRACK                       | UPLIK            | MAGIS                     | ISIB LED<br>IP54 | REM<br>TRACK    | ABSENT<br>HCL               |
| EUROSTANDARD<br>PLUS TRACK DALI             | ARKEON<br>WALL   | ERGO                      | ISI LED<br>IP55  | REM<br>CEILING  | ARKEON                      |
| EUROSTANDARD<br>PLUS TRACK DALI<br>RECESSED | SEMPLICE<br>LED  | LINEA IP54                | ISI LED<br>IP65  | REM<br>RECESSED | <b>BEN HCL</b>              |
| EUROSTANDARD<br>PLUS TRACK<br>DALI H        | JOOLS WALL       | ΡϹΜΕΫΟ                    | ARKEON           |                 | BRIGHT                      |
| LV<br>TRACK                                 | BEN              | STILLA                    |                  |                 | GROOVE                      |
| LV TRACK<br>RECESSED                        | LOGIC            | GROOVE<br>IP54            |                  |                 | GROOVE<br>DISPLAY<br>HCL    |
| LV<br>TRACK<br>TUBE                         |                  | GROOVE<br>DISPLAY<br>IP54 |                  |                 | HALL LED<br>PRO HCL         |
|                                             |                  |                           |                  |                 | LINT EVO<br>HCL             |
|                                             |                  |                           |                  |                 | OVVIO<br>DISPLAY<br>LED HCL |

## MANAGEMENT