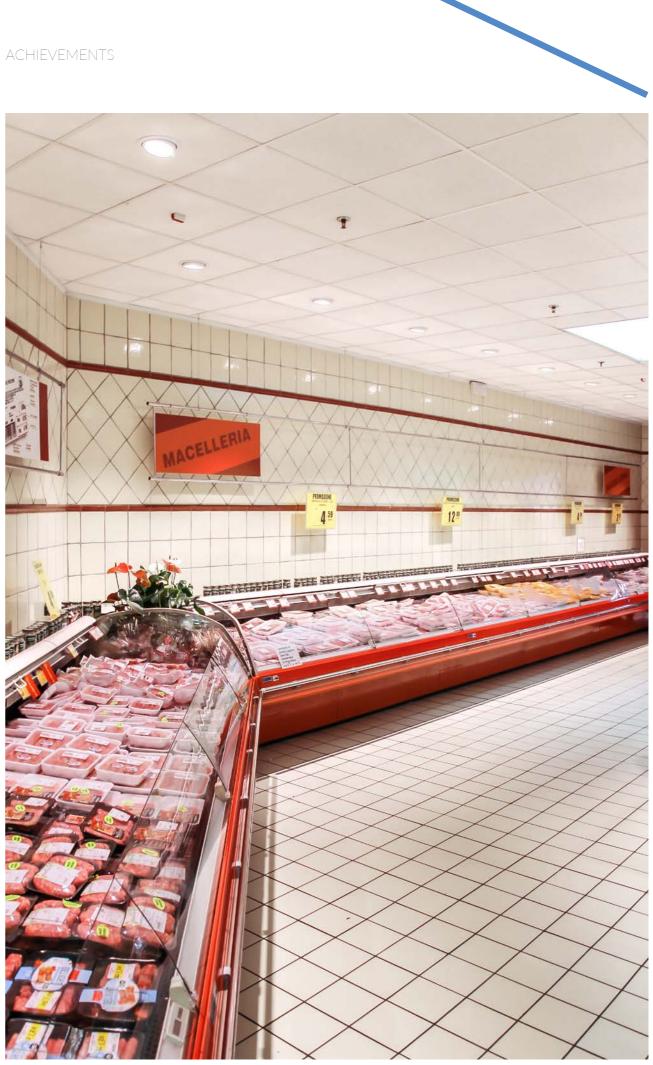

#### FOOD LED MODULES

Specific LED modules to valorise **meat**, **bread/pastry, fish and vegetables**: the food just looks better and it's visually more attracting. The white elements remain white and the colors are more brighter and intense. A specialized optics and a dedicated colour spectrum for fresh foods create further attractiveness and enhance quality, **without generating heat or harmful radiation** that can ruin the products appeal.