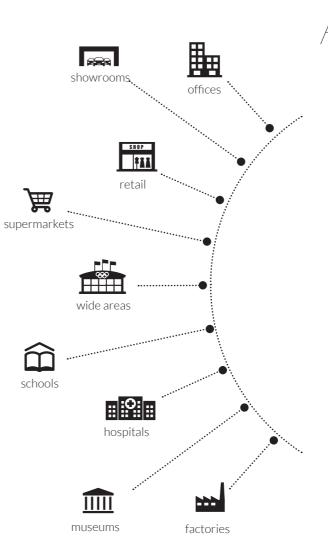

## SOLUTIONS DESIGNED FOR ALL FIELDS OF APPLICATION...

For many years, Esse-ci have lit not only offices, commercial buildings, schools and universities, but also museums, theatres, conference halls, the entire retail and mass retail sector, as well as specialist clinics and hospitals. We also have products suited to large public

**infrastructure** projects, such as train and underground stations.

Our success has been rewarded to us over time with the continued trust of the market, allowing us to contribute to **large architectural projects**, also in the within of outdoor as well.

Each day, we distribute our products **from Italy throughout the world**, selected to meet the needs of the most diverse settings, from boutiques in Dubai to the Moscow underground, from Sydney offices to the Chicago public library; all situations with different needs and peculiarities that our technical staff are able to handle by developing the most suitable project solutions.