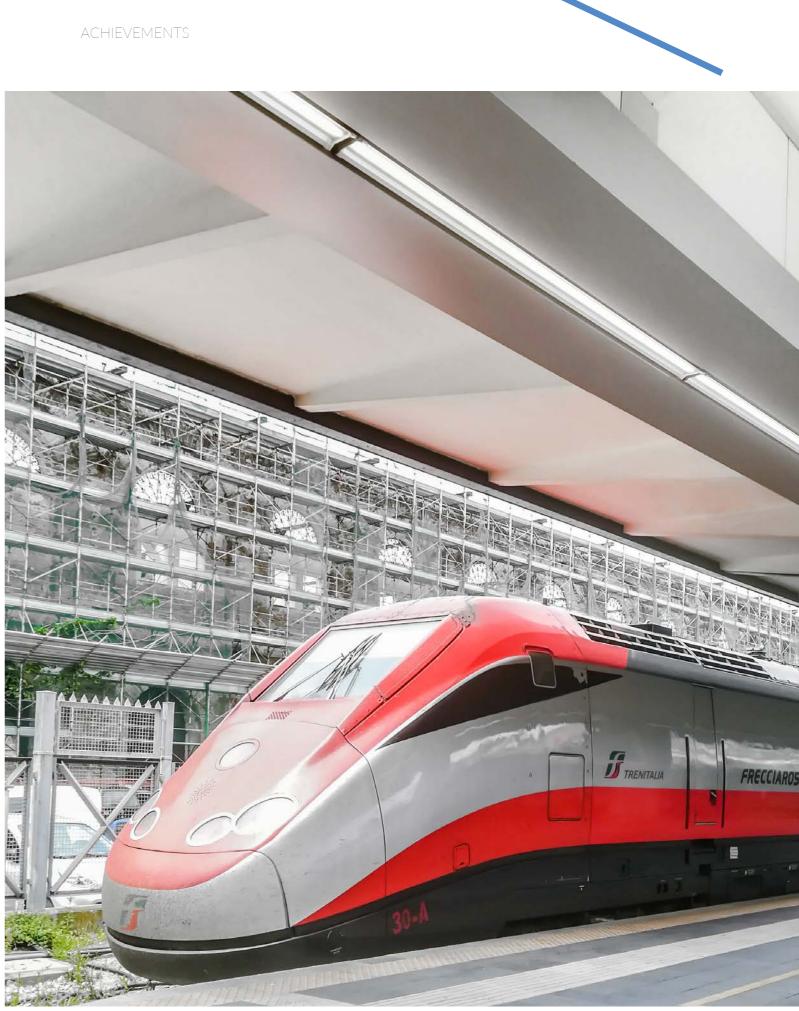

## SOLUTIONS DESIGNED FOR ALL FIELDS OF APPLICATION...

For many years, Esse-ci have lit not only offices, commercial buildings, schools and universities, but also museums, theatres, conference halls, the entire retail and mass retail sector, as well as specialist clinics and hospitals. We also have products suited to large public

**infrastructure** projects, such as train and underground stations.

Our success has been rewarded to us over time with the continued trust of the market, allowing us to contribute to **large architectural projects**, also in the within of outdoor as well.