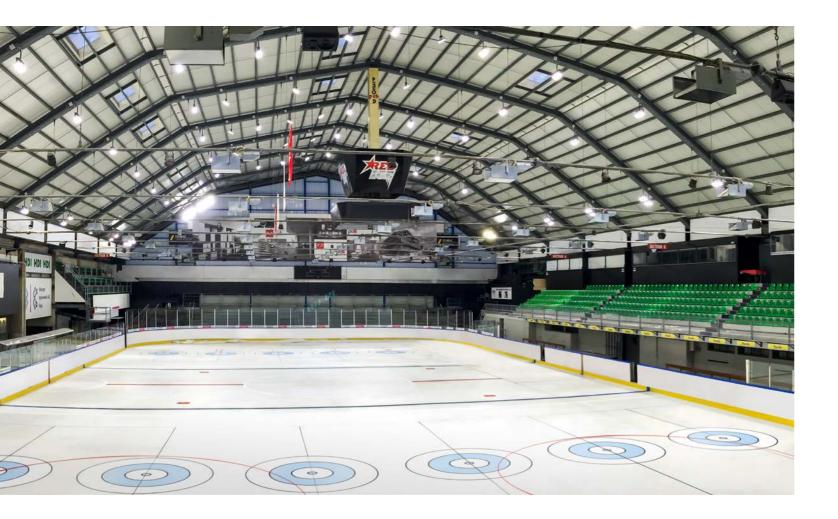

## SOLUTIONS DESIGNED FOR ALL FIELDS OF APPLICATION...

For many years, Esse-ci have lit not only offices, commercial buildings, schools and universities, but also museums, theatres, conference halls, the entire retail and mass retail sector, as well as specialist clinics and hospitals. We also have products suited to large public

**infrastructure** projects, such as train and underground stations.

Our success has been rewarded to us over time with the continued trust of the market, allowing us to contribute to **large architectural projects**, also in the within of outdoor as well.