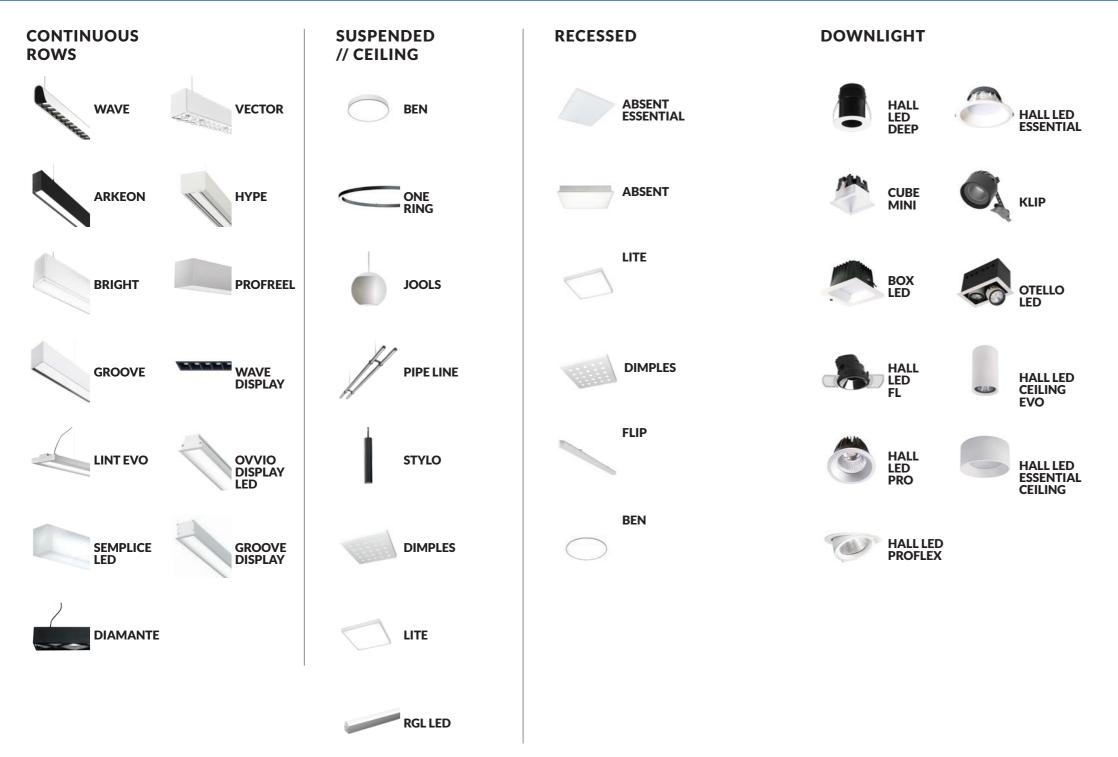

# PRODUCT RANGE

# PRODUCT RANGE

| TRACK<br>SYSTEMS                            | WALL<br>// FLOOR | INDUSTRIAL IP             | MEDICALS         | EMERGENCY       | HCL                         |
|---------------------------------------------|------------------|---------------------------|------------------|-----------------|-----------------------------|
| EUROSTANDARD<br>TRACK                       | UPLIK            | MAGIS                     | ISIB LED<br>IP54 | REM<br>TRACK    | ABSENT<br>HCL               |
| EUROSTANDARD<br>PLUS TRACK DALI             | ARKEON<br>WALL   | ERGO                      | ISI LED<br>IP55  | REM<br>CEILING  | ARKEON                      |
| EUROSTANDARD<br>PLUS TRACK DALI<br>RECESSED | SEMPLICE<br>LED  | LINEA IP54                | ISI LED<br>IP65  | REM<br>RECESSED | <b>BEN HCL</b>              |
| EUROSTANDARD<br>PLUS TRACK<br>DALI H        | JOOLS WALL       | ΡϹΜΕΫΟ                    | ARKEON           |                 | BRIGHT                      |
| LV<br>TRACK                                 | BEN              | STILLA                    |                  |                 | GROOVE                      |
| LV TRACK<br>RECESSED                        | LOGIC            | GROOVE<br>IP54            |                  |                 | GROOVE<br>DISPLAY<br>HCL    |
| LV<br>TRACK<br>TUBE                         |                  | GROOVE<br>DISPLAY<br>IP54 |                  |                 | HALL LED<br>PRO HCL         |
|                                             |                  |                           |                  |                 | LINT EVO<br>HCL             |
|                                             |                  |                           |                  |                 | OVVIO<br>DISPLAY<br>LED HCL |